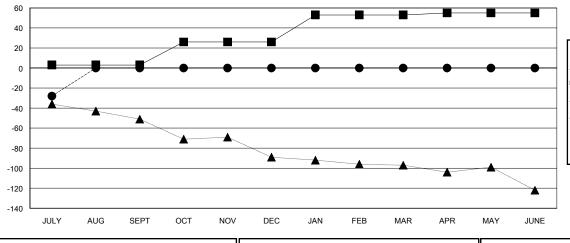

## GOALS AND ACTUAL NEW CLUBS CUMULATIVE

| - CURRENT YEAR GOALS FOR NEW |  |
|------------------------------|--|
| MEMBERS                      |  |

- CURRENT YEAR ACTUAL MEMBERS

- LAST YEAR ACTUAL MEMBERS